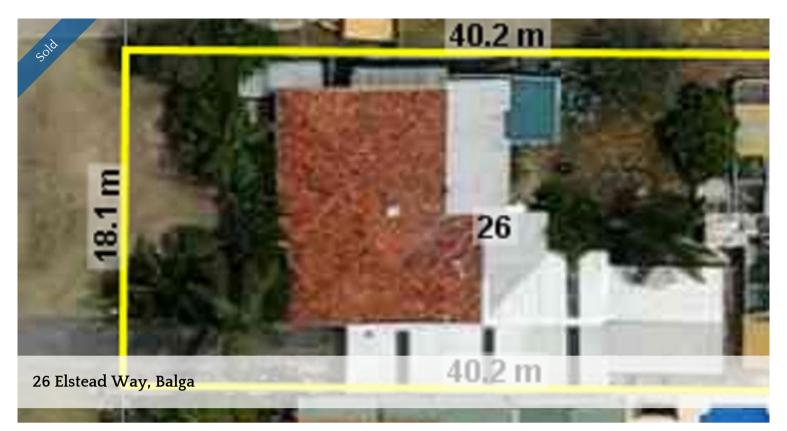

## 728m2 Flat Perfect Potential Triplex site

\*\*UNDER OFFER\*\* A perfectly flat rectangular block - 18.1 x 40.2 located in a prime location next to the Tafe and the "proposed light rail" train line that will go directly to the city! The 3x1 house is in rentable condition - (stock standard house for the area with a bonus powered double garage/shed out the back)

Price SOLD
Property Type residential
Property ID 1134
Land Area 728 m2