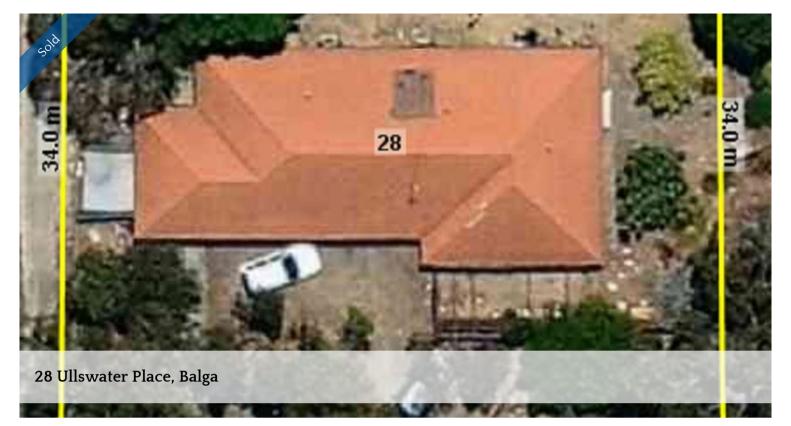

## \*\*SOLD\*\* MASSIVE 1163m2 R40 Block - Rented @...

This 1163m2 R40 block with NO SEWER EASEMENT is a prime "Potential" Development site or Investment! This Huge Block is almost perfectly Square with a 34.4M Frontage x 34m sides. The 5 Bedroom 2 Bathroom original house has been split into 2 separate rentals (2x1 and 3x1) Currently getting \$590 per WEEK rental!