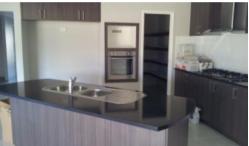

## Features:

- \* 4 x spacious bedroom plus office/nursery
- \* Master Bedroom with side nursery/office
- \* Ensuite to Master bedroom with separate toilet
- \* Main bathroom with separate shower and bath
- \* Larger WIR to Master bedroom, BIR to other bedrooms
- \* Quality tiles to entry, family, kitchen and dining areas
- \* Quality kitchen with S/steel Westinghouse appliances, stone benchtops
- \* Walk-in pantry
- \* Reverse cycle ducted air conditioning
- \* Alfresco under the same roof
- \* Large back yard currently been landscaped
- \* Reticulated gardens
- \* Spacious Theatre
- \* Double Lock-up garage with remotes
- \* Short distance to Gnangara Road & Sean Valley plus easy access to three major highways
- \* Plenty of schools to choose from, shops and restaurants.