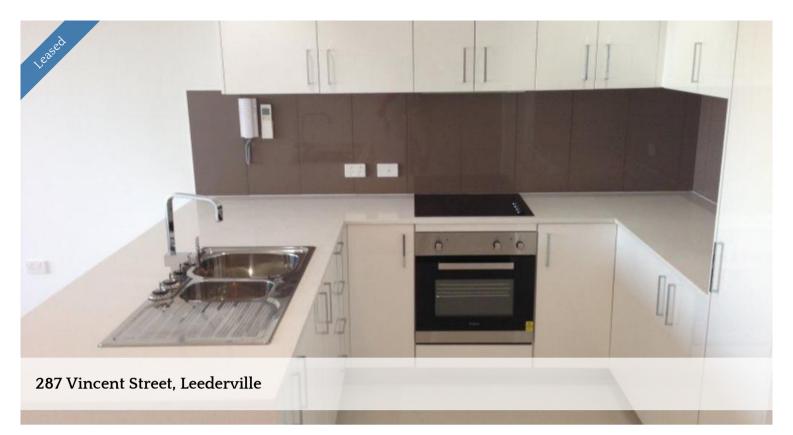

## Brand new 2x2 and 1x1 Apartments!!!

Brand new apartments in the heart of Leederville.

1x1's are \$440per Week

2x2's are \$550 per week

These 2x2 and 1x1s features:

Stone Kitchen Bench tops

Stainless steel appliances