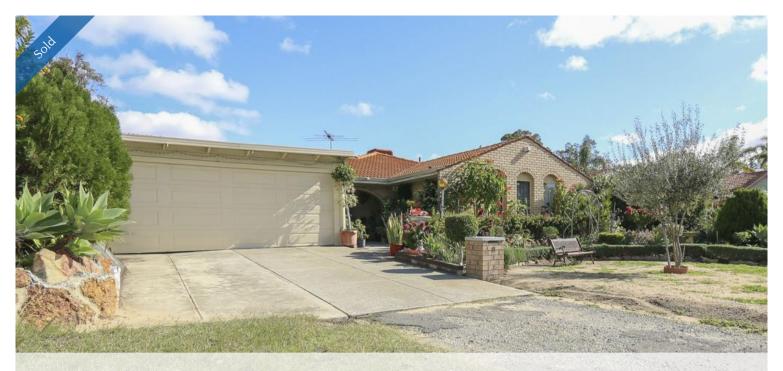

## 3 Bedroom Home on a Large 725m2 block in a...

This Three Bedroom Home located just a minutes walk to Lake Goollelal is sitting on a Great Sized 725m2 Block and is waiting for you to call it home!

### OPEN BY APPOINTMENT

Large 725m2 Block
Spacious 3 Bedroom Home
Formal Dining/Study
Spacious Kitchen with Pantry
Huge undercover Entertaining area
Large Family/Entertaining room
Fully Ducted Home
Double Automatic Secure Garage with direct entry to the home
Very Large backyard with Beautiful Gardens