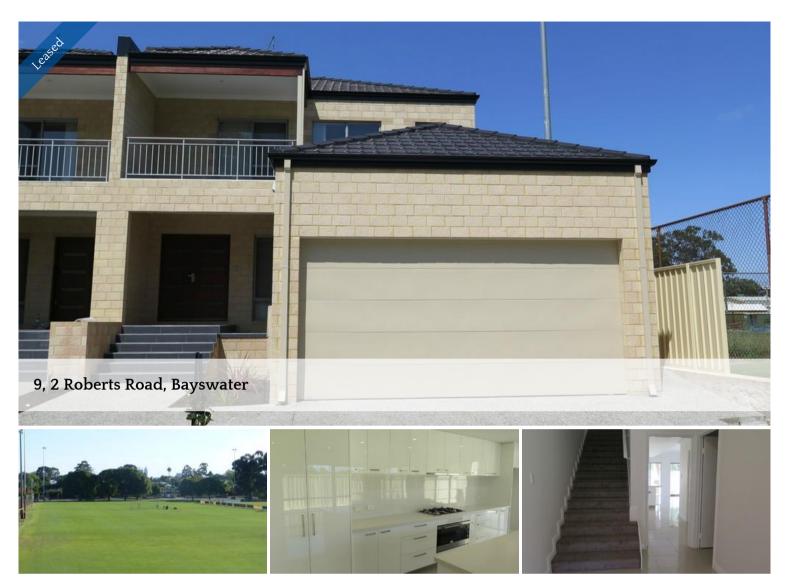

## LEASED LEASED LEASED

NEAR NEW TWO STORY HOME AVAILABLE NOW

Property Includes:

- Two large double bedrooms with walk in wardrobe to the main and built in robes to minor bedrooms.

- Two bathrooms with high end finishings.
- Theatre room to the front of the property.
- Open plan kitchen/dining/family.
- Kitchen has been finished off with stone bench tops, plenty of cupboards space, stainless steel appliances and dishwasher.
- Upstairs living area.
- Ducted air-conditioning throughout.
- Double lock up garage.
- Low maintenance reticulated gardens.
- City Views from Balcony

Property is located close to Bayswater train station, shops, cafes and so much more, THIS TRULY IS A MUST SEE.

To arrange a viewing please call Brianna on 9206 1600 or email brianna@urbanwa.com.au

The above information provided has been furnished to us by the vendor/s. We have not verified whether or not that information is accurate and do not have any belief in one way or the other in its accuracy. We do not accept any responsibility to any person for its accuracy and do no more than pass it on. All interested parties should make and rely upon their own inquiries in order to determine whether or not this information is in fact accurate.