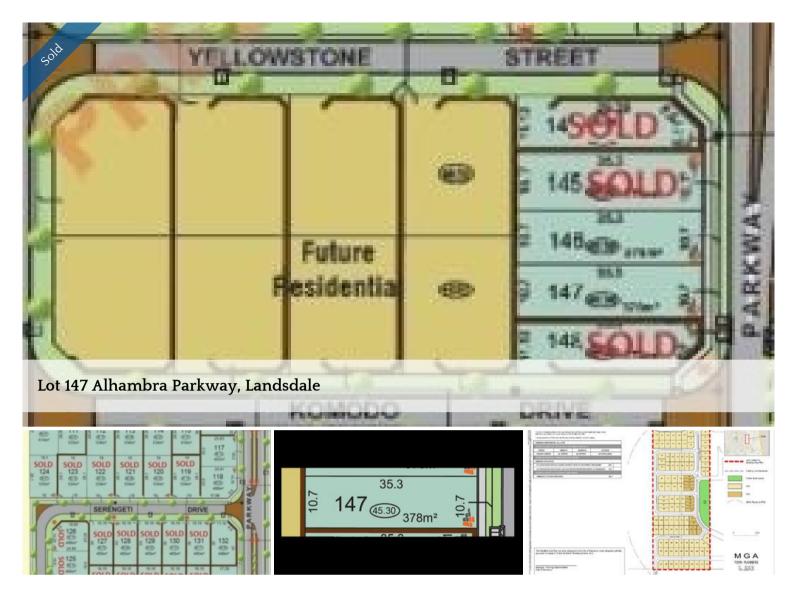

#### \*\*\*STAGE ONE\*\*\*

Lot 146 Alhambra Parkway 378sqm \$279,000 Lot 147 Alhambra Parkway 378sqm \$279,000 Lot 158 Alhambra Parkway 302sqm \$265,000

accuracy and do no more than pass it on. All interested parties should make and rely upon their own inquiries in order to determine

Price SOLD for \$272,000

Property Type residential Property ID 2176 Land Area 378 m2