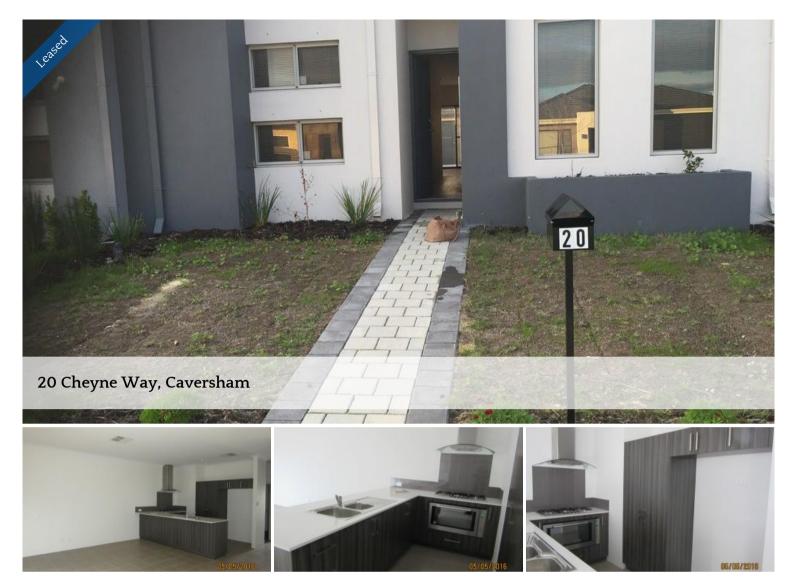

## Near New Modern 3 x 2 Home in A fantastic...

Be the first to view this near new gem located in a newly established Suffolk Estate in Caversham.

The property boasts 3 bedrooms, including a master with an en suite and built in wardrobes.

This home also features:

- \*All bedrooms have BIR
- \*Carpets to all bedrooms and tiles to all other rooms
- \*Modern kitchen with S/S appliances with lots of cupboards and spacious benchtop
- \* Remote Double Garage
- \* Low Maintenance Gardens
- \* Bathroom with bath and separate shower
- \* Laundry
- \*Gas point
- \* Ducted evaporative air conditioning throughout the home.

Open plan kitchen/living/dining area opening out onto the rear large paved court yard with easy care garden beds, this is an ideal home for entertaining friends and family.