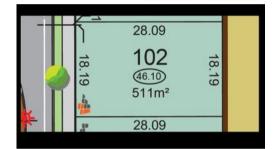

# Lifestyle & Location Land Selling Now!

Lot 102 Alhambra Parkway, Landsdale

Price SOLD for \$325,000

Property Type residential Property ID 2305 Land Area 511 m2