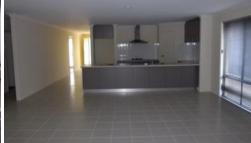

### Features include:

Spacious Open Plan Living/Dining/Kitchen with Reverse Cycle Air Con Modern Kitchen with s/steel appliances, pantry, soft close draws, dishwasher and overhead cupboards

Gas Cooking & Gas Bayonet