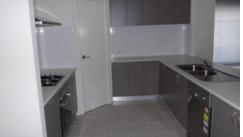

### Features include:

Spacious Open Plan Living/Dining/Kitchen with Reverse Cycle Air Con Modern Kitchen with s/steel appliances, pantry, soft close draws, dishwasher and overhead cupboards

Gas Cooking & Gas Bayonet