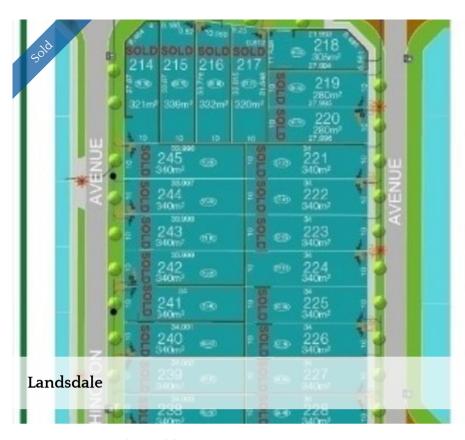

## Rangeview Park - sold out!!!

Price SOLD
Property Type residential
Property ID 2334
Land Area 300 m2