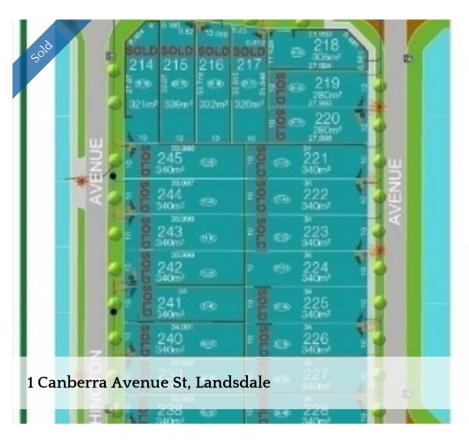

## Rangeview Park Landsdale - Sold Out!!!

STAGE 2- Sold out!!!

## (Boundary fencing included)

- \* Titled
- \* Stunning elevated lots with views to Perth Hills.
- \* Close to local public and private primary and secondary schools.
- \* New 3ha Rangeview park.
- \* Easy commute to Perth City, Hillarys Boat Harbour and Swan Valley.

House and Land packages available from \$450,000

\* Fully completed within 6 months.

Call Stan Horsman 0418 949 875

The above information provided has been furnished to us by the vendor/s. We have not verified whether or not that information is accurate and do not have any belief in one way or the other in its accuracy. We do not accept any responsibility to any person for its accuracy and do no more than pass it on. All interested parties should make and rely upon their own inquiries in order to determine whether or not this information is in fact accurate.