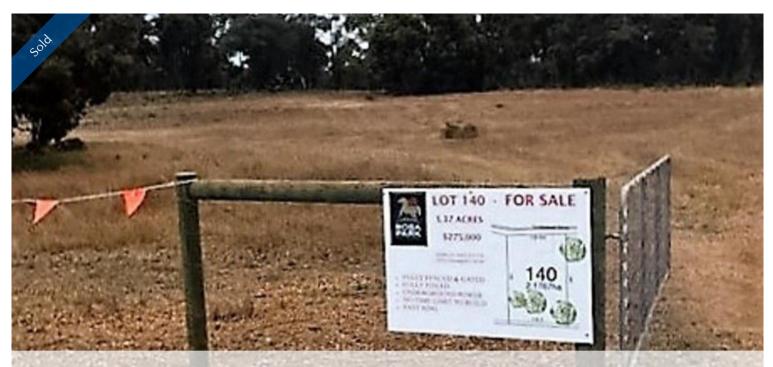

## Lot 140 Turtledove Drive, Lower Chittering

Now is the time to secure your Lot in this beautiful estate. Start planning for your dream home and peaceful lifestyle.

Beautiful back drop of trees with views to the north, fully fenced and gated, underground power and ADSL 5 acres for just \$275,000

- \* Fully Fenced and Gated
- \* No time limit to build
- \* Under ground power
- \* ADSL
- \* Mobile Reception
- \* Only 30 mins to Midland and Joondalup
- \* 40 mins to Airport
- \* 10 mins to Bullsbrook
- \* Close to schools
- \* Fully titled

Price Property Type Property ID Land Area SOLD for \$240,000 residential 2357 22,000 m2