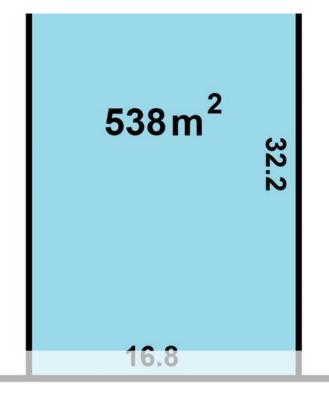

## **READY TO BUILD!**

Rare 538 sqm elevated block situated in quiet street amongst quality built homes, just a short walk to schools, parks and shopping.

Be quick call Stan 0418 949 875.

The above information provided has been furnished to us by the vendor/s. We have not verified whether or not that information is accurate and do not have any belief in one way or the other in its accuracy. We do not accept any responsibility to any person for its accuracy and do no more than pass it on. All interested parties should make and rely upon their own inquiries in order to determine whether or not this information is in fact accurate.

Price SOLD for \$370,000

Property Type residential Property ID 2504 Land Area 538 m2