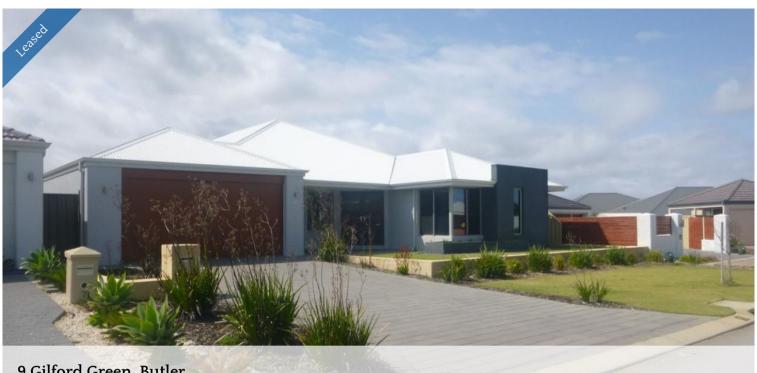

## 9 Gilford Green, Butler

## VIEWING: TUESDAY 18TH SEPTEMBER AT 4.30PM SHARP

Large four bedroom PLUS study PLUS theatre room, two bathroom executive home is waiting for the perfect tenant.

This family home has all the space one could possible ask for! Features include large chefs kitchen with gas appliances & dishwasher. Large living with separate dinning, family and living areas. Security alarm. Ducted zoned air conditioning plus lots more, there are too many features to list! Reticulated lawns and gardens, paved entertaining area & garden shed. Sorry, no pets.