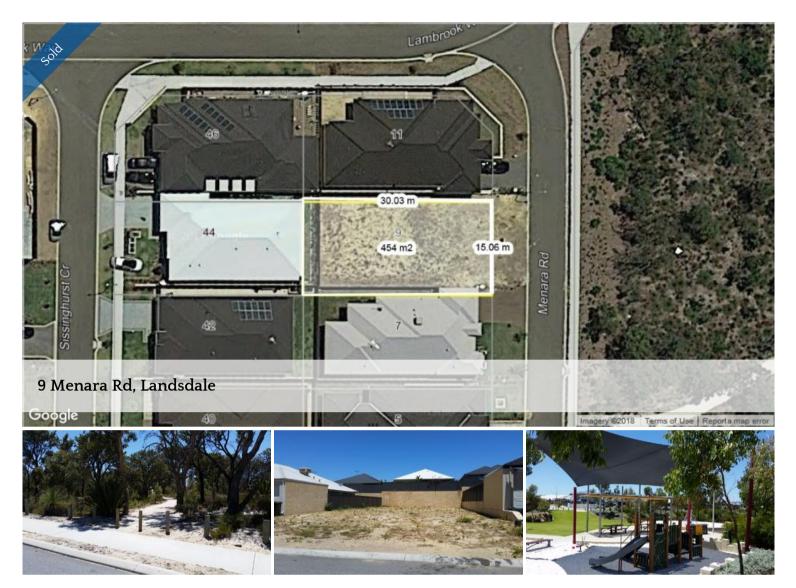

## VIEWS OVER PARK

450m2 level lot with 15m frontage situated in the Corimbia Estate.

Just a short walk to schools, shopping and parkland.

Be quick

Call Stan 0418 949 875

The above information provided has been furnished to us by the vendor/s. We have not verified whether or not that information is accurate and do not have any belief in one way or the other in its accuracy. We do not accept any responsibility to any person for its accuracy and do no more than pass it on. All interested parties should make and rely upon their own inquiries in order to determine whether or not this information is in fact accurate.

PriceSrProperty TypereProperty ID2Land Area4

SOLD for \$320,000 residential 2585 450 m2