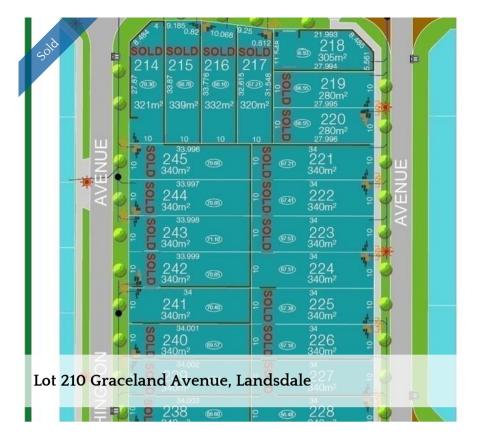

## Rangeview Park Estate

Sold Out!

The above information provided has been furnished to us by the vendor/s. We have not verified whether or not that information is accurate and do not have any belief in one way or the other in its accuracy. We do not accept any responsibility to any person for its accuracy and do no more than pass it on. All interested parties should make and rely upon their own inquiries in order to determine whether or not this information is in fact accurate.

| Price         | SOLD        |
|---------------|-------------|
| Property Type | residential |
| Property ID   | 2604        |
| Land Area     | 300 m2      |