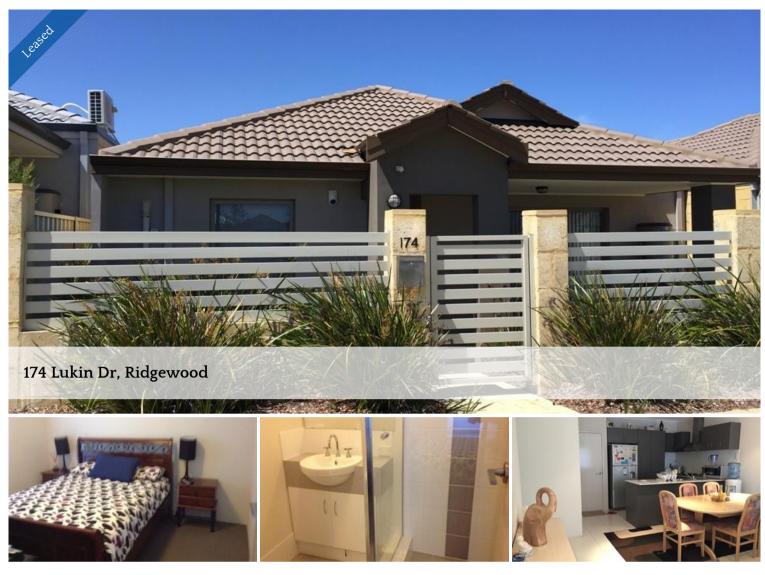

## LOW MAINTENANCE HOME

3x2 home in "Brighton Junction", a well sought after complex estate (with pool) situated in Ridgewood, just 40 mins from Perth City & only 2.5kms from the beach. Three spacious bedrooms all with built in robes, two reverse cycle air conditioning units (one in the master bedroom & one to the main living area), large open plan living. gas bayonet, large chefs kitchen with plenty of cupboard space. Double remote garage, easy care reticulation gardens. Sorry no pets

🔚 3 🔊 2 🛱 2

| Price         | 280.00pw |
|---------------|----------|
| Property Type | rental   |
| Property ID   | 2713     |