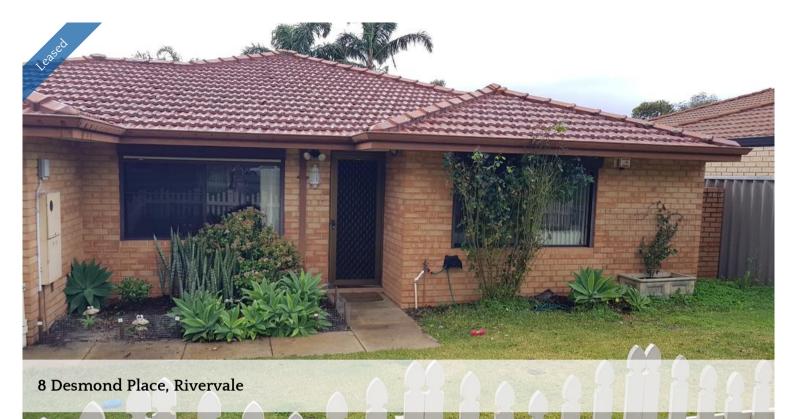

## Lovely Family Home !!!

Be the first to secure a private viewing for this neat and tidy home located in Exclusive Rivervale Surbub close to Belmont Forum, Crown Casino, New Stadium, New Boutique Brewery and all other local amenities . The lovely home features 4 bedrooms and 2 bathrooms and separate toilet and is complemented with multiple Reverse aircons to bedrooms and Family areas. The master bedroom is open and spacious and has a spa bath . The storage space inside is ample and all minor bedrooms have built in robes . The kitchen is modern and excluded from family areas with gas cooker and electric oven as well as space for a dishwasher. The gardens are easy care with reticulation . The home has a double garage .