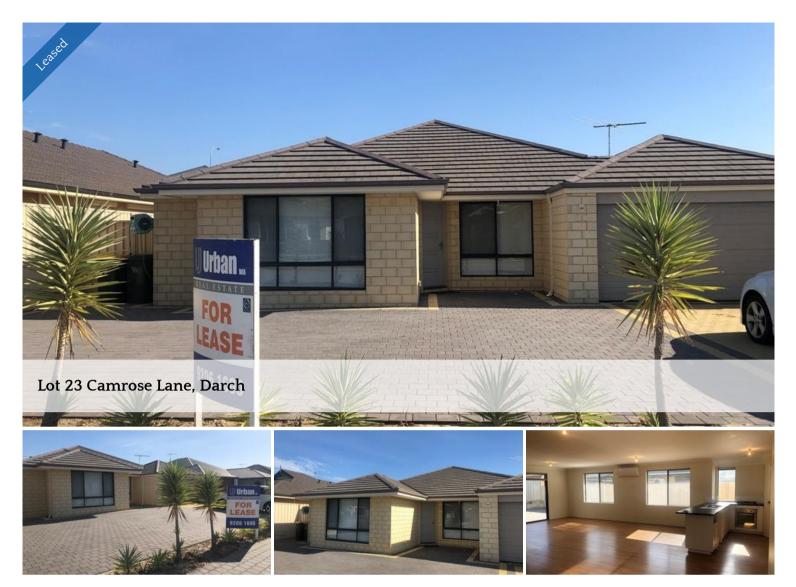

## LEASED LEASED LEASED

FANTASTIC FAMILY HOME - Brand New Carpet and Freshly Painted Throughout. Includes:

- 4 Bedrooms with built in robes and walk in wardrobe to the main bedroom
- 2 Bathrooms
- Theater room
- Brand New Carpet
- Freshly Painted throughout
- Open plan living with huge pitched patio situated in quite street
- Low maintenance gardens
- Brand New split system air conditioner to the main living area
- Close to Kingsway Christian College and Ashdale Secondary College.
- Walking distance to parks.