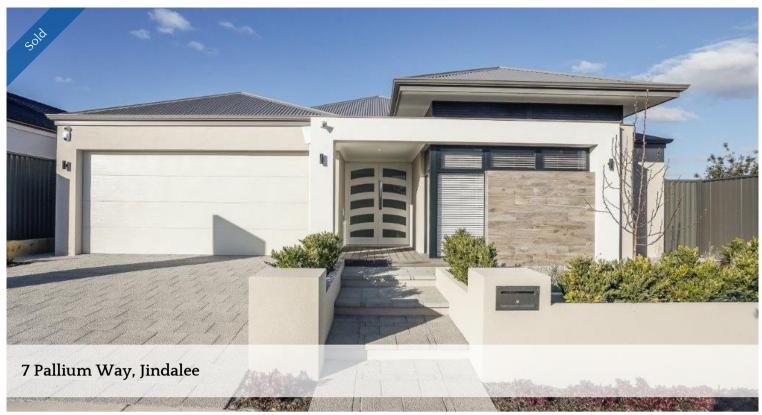

## Quality Built Ex Display Home

Rare opportunity to buy a fully finished display home in Dress Circle location below replacement cost

#### Features Include

4 Bedrooms with Built in Robes

2 Luxury Bathrooms

Theatre Room

Chef inspired kitchen with quality appliances

Open plan living areas with 31 course ceilings

Alfresco under main roof

Ducted Reverse cycle air conditioning

Alarm System

Easy care reticulated gardens

Sparkling below ground pool

450 sqm lot

Situated in the Eden Beach Estate

The above information provided has been furnished to us by the vendor/s. We have not verified whether or not that information is accurate and do not have any belief in one way or the other in its accuracy. We do not accept any responsibility to any person for its accuracy and do no more than pass it on. All interested parties should make and rely upon their own inquiries in order to determine whether or not this information is in fact accurate.

#### **4 2 2 2**

Price SOLD for \$580,000

Property Type residential Property ID 2899 Land Area 450 m2