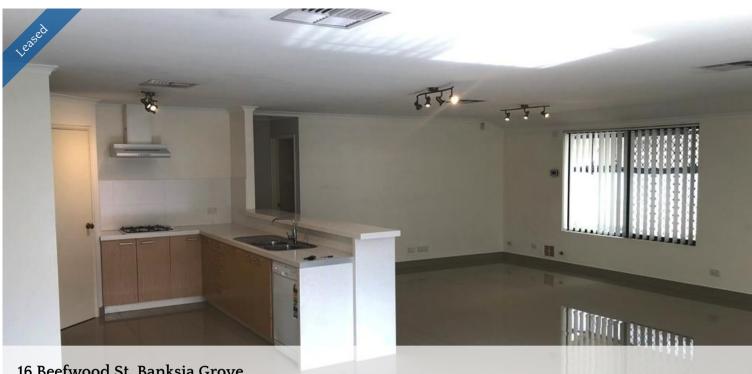

## Family 4 x 2

The property includes:

Double lock up garage.

Main bed with walk in wardrobe and ensuite.

Minor bedrooms all with built in robes.

Large open plan kitchen/living.

Kitchen with double fridge recess and dishwasher.

Ducted air con throughout.

Separate WC

Large outdoor entertaining area with ceiling fans and a TV, big grassed area for the kids to play.

Side access for a boat/caravan.

Garden shed.

Well maintained gardens.