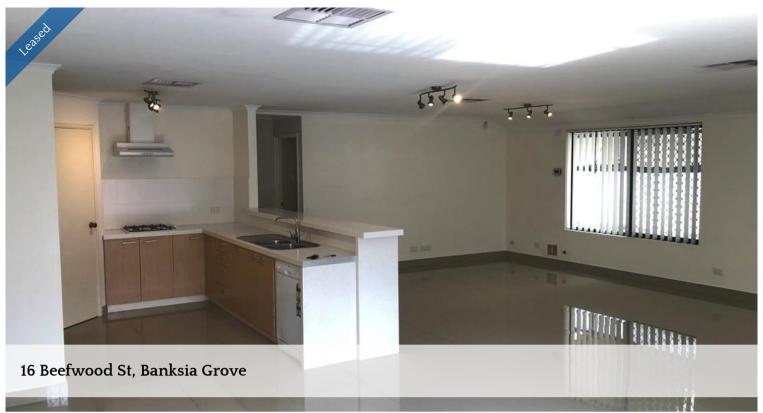

## Family 4 x 2

The property includes:

Double lock up garage.

Main bed with walk in wardrobe and ensuite.

Minor bedrooms all with built in robes.

Large open plan kitchen/living.

Kitchen with double fridge recess and dishwasher.