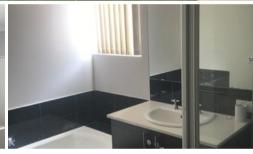

## Features include:

- Master bedroom with walk in robe & ensuite
- Open plan family & meals areas
- -Theatre / Lounge
- Kitchen with fridge recess, pantry & stainless steel appliances including 900mm cook top, oven & rangehood
- All bedrooms with built in robes
- Family bathroom with shower and bath
- Separate linen storage
- Laundry
- Evaporative Cooling airconditioner
- Outdoor entertainment area and paved all round to rear
- Double open garage