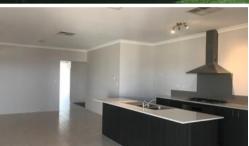

## Features include:

- Master bedroom with walk in robe & ensuite
- Open plan family & meals areas
- -Theatre / Lounge
- Kitchen with fridge recess, pantry & stainless steel appliances including 900mm cook top, oven & rangehood
- All bedrooms with built in robes
- Family bathroom with shower and bath
- Separate linen storage
- Laundry
- Evaporative Cooling airconditioner
- Outdoor entertainment area and paved all round to rear
- Double open garage