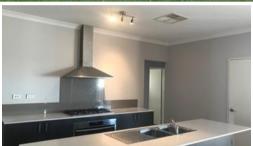

## Features include:

- Master bedroom with walk in robe & ensuite
- Open plan family & meals areas
- -Theatre / Lounge
- Kitchen with fridge recess, pantry & stainless steel appliances including 900mm cook top, oven & rangehood
- All bedrooms with built in robes
- Family bathroom with shower and bath
- Separate linen storage
- Laundry
- Evaporative Cooling airconditioner
- Outdoor entertainment area and paved all round to rear
- Double open garage