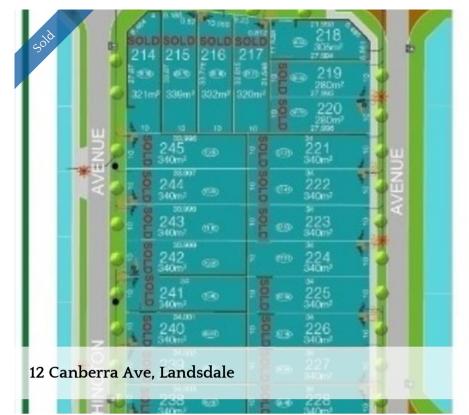

## Rangeview Park Estate - Nearly Sold Out!!! REDUCED BY \$10,000 - Don't Miss Out

Stunning elevated lots with views to Perth hills

| Price         |  |
|---------------|--|
| Property Type |  |
| Property ID   |  |
| Land Area     |  |

SOLD residential 3257 305 m2