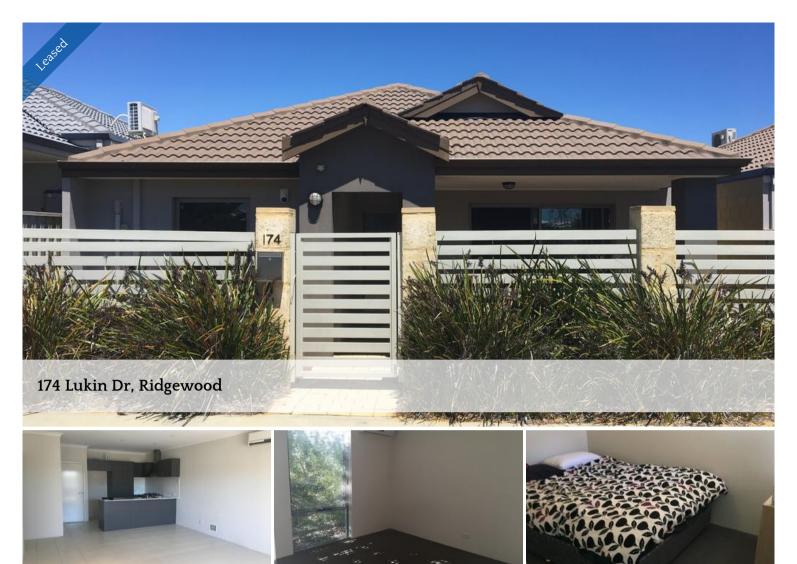

## LOW MAINTENANCE HOME

3x2 home in "Brighton Junction", a well sought after complex estate (with pool) situated in Ridgewood, just 40 mins from Perth City & only 2.5kms from the beach. Three spacious bedrooms all with built in robes, two reverse cycle air conditioning units (one in the master bedroom & one to the main living area), large open plan living, gas bayonet, large chefs kitchen with plenty of cupboard space. Double remote garage, easy care reticulation gardens. Sorry no pets