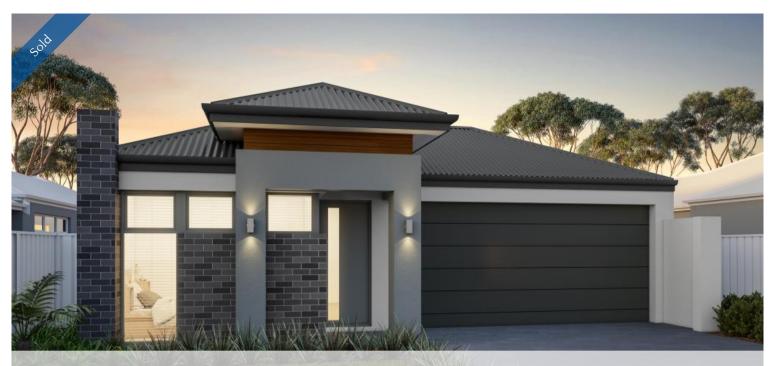

# BRAND NEW - DESIGNER HOME COMING SOON!!!

4 Bedroom, 2 bathroom + Theatre Home situated on Stirling and Gwelup Border with easy access to schools, shops, parks and transport all on 458m2 lot.

Features include:

4 Bedrooms

2 Bathrooms

Theatre

High Ceilings Throughout

Gourmet kitchen with stainless steel appliances

Reverse Cycle Air Conditioning

Alarm

Complete with Quality floor tiles, carpets, blinds and light fittings

Double Lock up Garage

Alfresco under main roof

Fully fenced, landscaped and paved

Be quick to receive up to \$25k in Government Stimulus