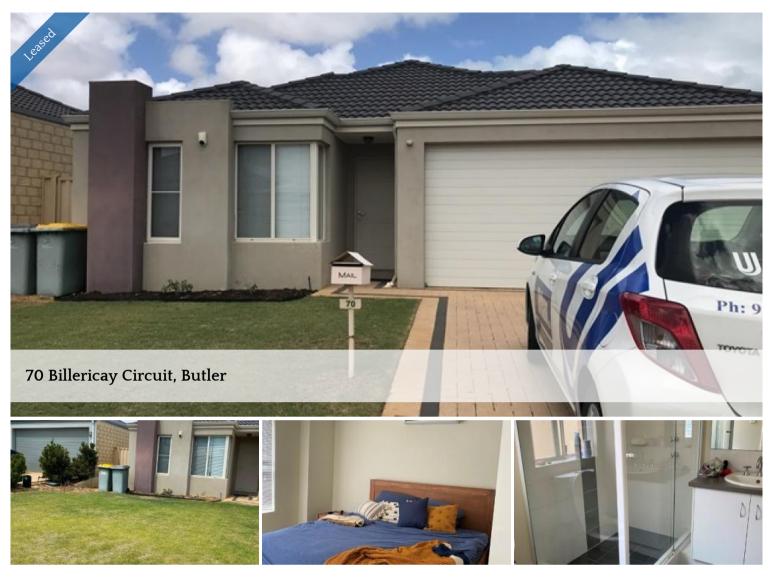

# Lovely Family Home 4 X 2

# \*\*\* Lovely Family Home \*\*\*

This open and spacious four bedroom two bathroom home features modern kitchen with stainless steel appliances, family/dining area and separate theatre room, built in robes to all bedrooms, modern decor throughout, split system air con to main bedroom and living area, double garage, paved alfresco area, easy care reticulated gardens.