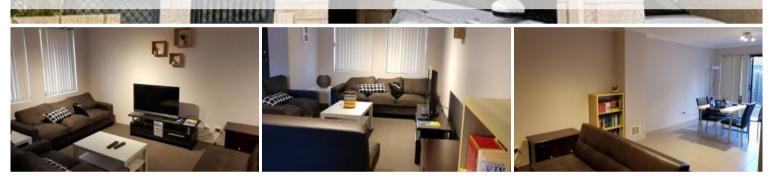

## FURNISHED 3x2 Townhouse

Lovely 3x2 townhouse in a great location!

The property is fully furnished and ready for you to move in.

- Features include:
- Open plan living
- Ducted air conditioning
- Single carport with small store room and second bay next to it for small car
- Modern furniture in good condition throughout
- Stainless steel appliances to kitchen
- 3x toilet- 2x upstairs and 1x downstairs
- Main bedroom with queen bed and ensuite
- Second bedroom contains a double bed and small balcony
- Third bedroom contains a queen bed
- Small courtyard to rear

Fully furnished: Just bring your own linen!

Just a 15 minute drive from Perth Airport and a short drive from Curtin University and Bentley Tafe. Close to all amenities.

Sorry no pets

Available late January 2020