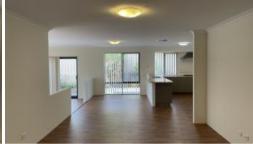

- Freshly painted throughout.
- Brand new carpet and flooring throughout.
- Evap air conditioning throughout.
- Main bedroom with walk in wardrobe and ensuite.
- Minor bedrooms have built in wardrobes.
- Windows with security screens.
- Gas point and foxtel points to the home.
- Three living areas.
- Paved alfresco area with room for the kids.
- Double lock up garage with shoppers entrance.
- Reticulated gardens.