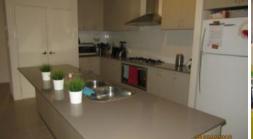

## **UNDER APPLICATION!**

This beautiful 4 x 2 home with a open plan kitchen is sure to impress! FEATURES INCLUDE:

- Good sized bedrooms with built in robes and walk in robe to main bedroom
- Dishwasher and stainless steel appliances to the kitchen
- Family/meals area
- Split system air con
- Enclose theatre room
- Study/computer nook
- Alarm system
- Security doors
- Automatic reticulation
- Double garage with remote door