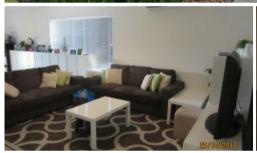

## **UNDER APPLICATION!**

This beautiful 4 x 2 home with a open plan kitchen is sure to impress! FEATURES INCLUDE:

- Good sized bedrooms with built in robes and walk in robe to main bedroom
- Dishwasher and stainless steel appliances to the kitchen
- Family/meals area
- Split system air con
- Enclose theatre room
- Study/computer nook
- Alarm system
- Security doors
- Automatic reticulation
- Double garage with remote door