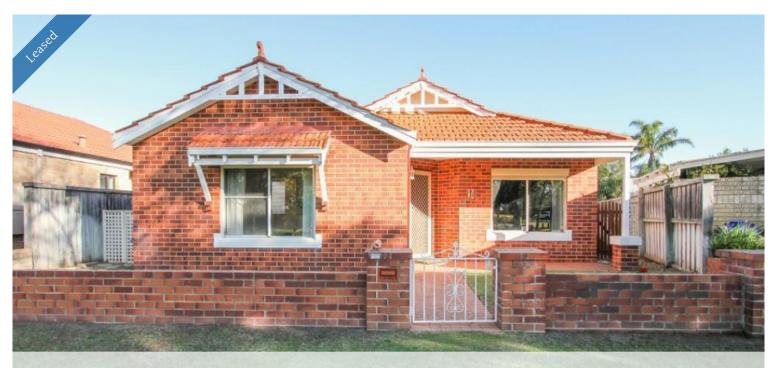

## Gorgeous Cottage Home

This 3x2 cottage home, situated metres from the gorgeous Tanami Park is a hidden gem! With three generous sized bedrooms, large kitchen and living area and a great space for entertaining outside, this home is sure to tick all the boxes. This spacious home features laminate flooring in the main living areas, a reverse cycle split system airconditioner and roller shutters throughout. The kitchen has ample amount of cupboard space and a large pantry. Outside there is a pergola and large bricked courtyard, perfect for entertaining all year round.