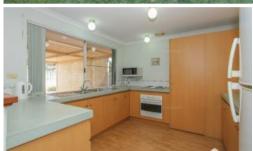

## Gorgeous Cottage Home

This 3x2 cottage home, situated metres from the gorgeous Tanami Park is a hidden gem! With three generous sized bedrooms, large kitchen and living area and a great space for entertaining outside, this home is sure to tick all the boxes. This spacious home features laminate flooring in the main living areas, a reverse cycle split system airconditioner and roller shutters throughout. The kitchen has ample amount of cupboard space and a large pantry. Outside there is a pergola and large bricked courtyard, perfect for entertaining all year round.