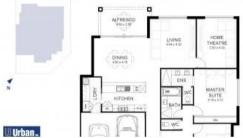

## Coming Soon!!! House and Land Package

Spacious Designer Built Home situated just a short walk to Blackall Reserve on easy care block

Features:

3 Large Bedrooms with built in robes

2 Bathrooms with frame less pivot shower screens

Home Theatre

High Ceilings to Living areas

Alfresco under main roof

Stone bench tops to kitchen with 900 stainless steel gas cooktop

Quality 400 x 400 floor tiles to living areas and carpet to bedrooms and Theatre room

Double Garage with sectional remote door

Alarm System

Full turn key with brick paving, landscaping, clothes line, letterbox, fencing and reticulation

Easycare 335m2 Green title block

Buy as a house and land package and save \$10k on stamp duty