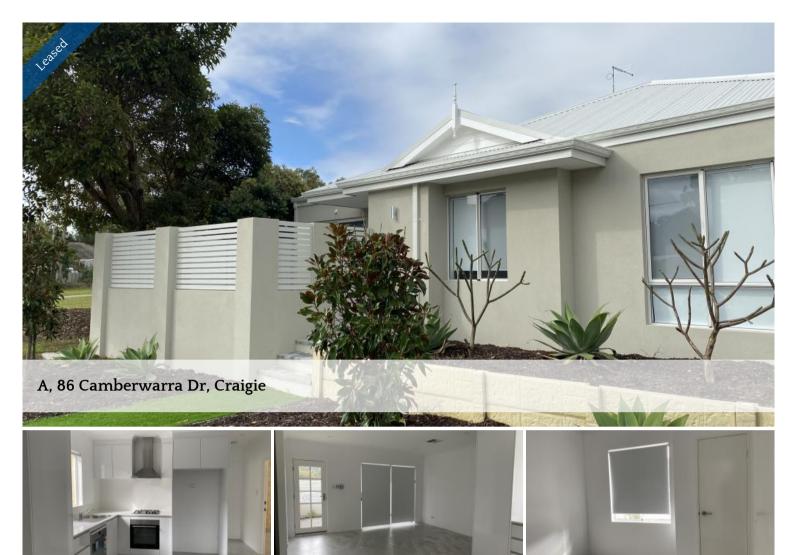

# NEAR NEW LOVELY GEM !!

Be the first to secure a viewing of this near new modern 3x2 home located. The unit is located close to Whitford's Shopping Centre, public transport, local primary school and basic amenities.

### The Outstanding features include:

- Painted throughout in neutral décor
- Open plan living area
- Modern kitchen
- Master bedroom within robe, AC and En-suite
- Bedrooms 2&3 with built in robes
- Second bathroom with shower and separate W/C
- Laundry
- Split System reverse cycle air-conditioning
- Easy care gardens
- Paved Courtyard area
- Electric hot water
- Large double remote access Garage