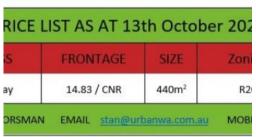

## ROSE GARDEN ESTATE - Titled lots

New land release located in elevated position with glimpses to the hills and surrounds.

Walking distance to brand new school, future shopping centre and community centre, only 15 klm's to the Perth CBD and 12klm's to Hillarys Boat Harbour and beaches.

All Lots are fully retained and come with uniform colourbond fencing and front yard landscaping package.

Start your building plans now.

Title available

House and land packages From \$589,000

Call Stan today on 0418 949 875

□ 420 m2

Price SOLD for \$330,000

Property Type Residential Property ID 3974 Land Area 420 m2

**Agent Details** 

Stan Horsman - 0418 949 875