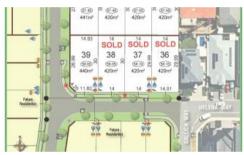

## ROSE GARDEN ESTATE - Titled lots

New land release located in elevated position with glimpses to the hills and surrounds.

Walking distance to brand new school, future shopping centre and community centre, only 15 klm's to the Perth CBD and 12klm's to Hillarys Boat Harbour and beaches.

□ 420 m2

Price SOLD for \$330,000

Property Type Residential Property ID 3974 Land Area 420 m2

**Agent Details** 

Stan Horsman - 0418 949 875