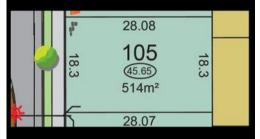

#### Merrifield Gardens Estate

18m Frontage. 514 sq m Block. Title available now. Build your dream home Everything at your front door in beautiful surrounds.

For more information go to www.merrifieldgardens.com.au

Price SOLD for \$335,000

Property Type residential Property ID 400 Land Area 514 m2