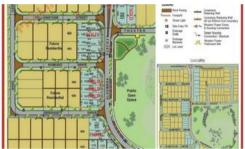

#### Merrifield Gardens Estate

18m Frontage. 514 sq m Block. Title available now. Build your dream home Everything at your front door in beautiful surrounds.

For more information go to www.merrifieldgardens.com.au