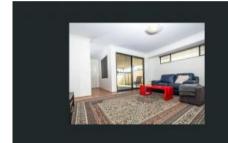

## Neat and Tidy 3 x2

Light and bright  $3 \times 2$  with open plan living, dining and kitchen area. Alfresco to the rear of the property with small grassed area. Rear access to garage and entry via shoppers door. Front of the property has its own private gate to the front door. Please contact Robyn 9206 1600 or Robyn@urbanwa.com.au