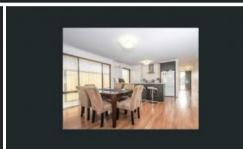

## Neat and Tidy 3 x2

Light and bright  $3 \times 2$  with open plan living, dining and kitchen area. Alfresco to the rear of the property with small grassed area. Rear access to garage and entry via shoppers door. Front of the property has its own private gate to the front door. Please contact Robyn 9206 1600 or Robyn@urbanwa.com.au