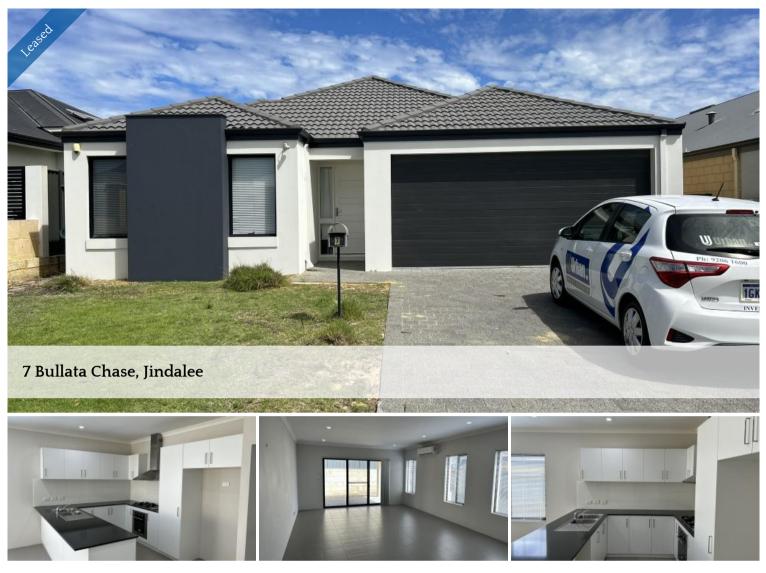

## SUPERB PROPRTY IN EDEN BEACH

This is a fabulous 4x2 home situated in the popular Eden Beach development of Jindalee. This well proportioned property offers spacious accommodation throughout. The property has 4 bedrooms (master ensuite) all with built in robes, theatre room, lounge/kitchen,laundry, bathroom and toilet. The property also benefits from double remote garage, reticulated lawns, reverse cycle air con and alarm.

🚔 4 🔊 2 🙀 2

Price\$580.00 per weekProperty TypeRentalProperty ID4239