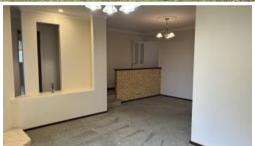

## Property Includes:

- Formal lounge to the front of the home.
- Dining and family area with bar, tv and split system air con unit and gas heater.
- Kitchen with stainless steel appliances, microwave and double fridge freezer.
- Primary bedroom with walk in robe, split system air con and wall mounted TV.
- Ensuite bathroom with seperate WC/powder room.
- Bedroom 2 with ensuite bathroom, WIR and wall mounted TV.
- Bedroom 3 with double mirrored robe and split system
- Bedroom 4 with double mirrored robe and split system.
- Main bathroom with seperate shower and bath.
- Large laundry room with seperate WC
- Double lock up garage with shelving space and shoppers entrance.
- Large outdoor entertaining with below ground pool and garden shed.
- Electric shutters to the formal lounge and primary room.
- Gardens and lawn mowing included in the lease.