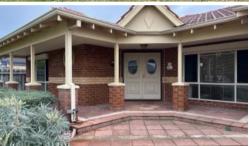

## Property Includes:

- Formal lounge to the front of the home.
- Dining and family area with bar, tv and split system air con unit and gas heater.
- Kitchen with stainless steel appliances, microwave and double fridge freezer.
- Primary bedroom with walk in robe, split system air con and wall mounted TV.
- Ensuite bathroom with seperate WC/powder room.
- Bedroom 2 with ensuite bathroom, WIR and wall mounted TV.
- Bedroom 3 with double mirrored robe and split system
- Bedroom 4 with double mirrored robe and split system.
- Main bathroom with seperate shower and bath.
- Large laundry room with seperate WC
- Double lock up garage with shelving space and shoppers entrance.
- Large outdoor entertaining with below ground pool and garden shed.
- Electric shutters to the formal lounge and primary room.
- Gardens and lawn mowing included in the lease.