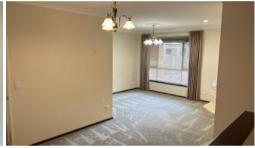

## Property Includes:

- Formal lounge to the front of the home.
- Dining and family area with bar, tv and split system air con unit and gas heater.
- Kitchen with stainless steel appliances, microwave and double fridge freezer.
- Primary bedroom with walk in robe, split system air con and wall mounted TV.
- Ensuite bathroom with seperate WC/powder room.
- Bedroom 2 with ensuite bathroom, WIR and wall mounted TV.
- Bedroom 3 with double mirrored robe and split system
- Bedroom 4 with double mirrored robe and split system.
- Main bathroom with seperate shower and bath.
- Large laundry room with seperate WC
- Double lock up garage with shelving space and shoppers entrance.
- Large outdoor entertaining with below ground pool and garden shed.
- Electric shutters to the formal lounge and primary room.
- Gardens and lawn mowing included in the lease.