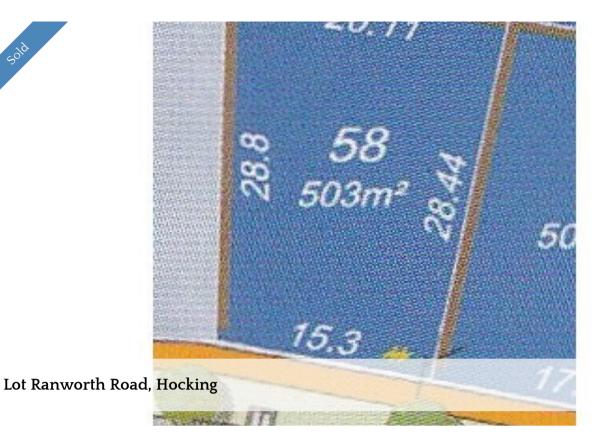

## LAND AHOY!

Be Quick to Secure the Last of these Prime Building Blocks in the Elevated Centro Rise Estate, 503msq with 15.3 metre Frontage with Titles Available now Ready to Build Your Dream Home Situated close to School and Future Shopping Centre. MUST SEE!