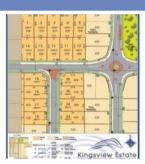

## Lot Lot 3 Kingsview Estate Street, Landsdale

## Kingsview Estate Stage 1 Now Selling!

As one of the closest new land estates to Perths CBD you have everything you need at your fingertips at Kingsview Estate Landsdale.

Just 17kms from the city, short drive to Hillarys Boat Harbour and the acclaimed Swan Valley wine region, this master planned community will feature new schools, neighbourhood shopping centre, expansive parkland, cycleways and playgrounds.

Stage 1 comprises of 16 premium elevated lots ranging in size from 427sqm to 480sqm located close to future schools and parks, perfect for family living.

For further details please contact Stan on 0418 949 875.