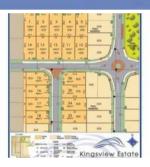

## Lot Lot 11 Kingsview Estate Street, Landsdale

## Kingsview Estate Stage 1 Now Selling!

As one of the closest new land estates to Perths CBD you have everything you need at your fingertips at Kingsview Estate Landsdale.

Just 17kms from the city, short drive to Hillarys Boat Harbour and the acclaimed Swan Valley wine region, this master planned community will feature new schools, neighbourhood shopping centre, expansive parkland, cycleways and playgrounds.

Stage 1 comprises of 16 premium elevated lots ranging in size from 427sqm to 480sqm located close to future schools and parks, perfect for family living.

For further details please contact Stan on 0418 949 875.