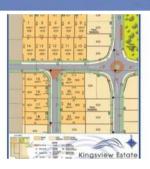

## Lot Lot 12 Kingsview Estate Street, Landsdale

## Kingsview Estate Stage 1 Now Selling!

As one of the closest new land estates to Perths CBD you have everything you need at your fingertips at Kingsview Estate Landsdale.

Just 17kms from the city, short drive to Hillarys Boat Harbour and the acclaimed Swan Valley wine region, this master planned community will feature new schools, neighbourhood shopping centre, expansive parkland, cycleways and playgrounds.

Stage 1 comprises of 16 premium elevated lots ranging in size from 427sqm to 480sqm located close to future schools and parks, perfect for family living.

For further details please contact Stan on 0418 949 875.