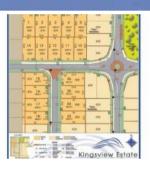

## Lot Lot 14 Kingsview Estate Street, Landsdale

## Kingsview Estate Stage 1 Now Selling!

As one of the closest new land estates to Perths CBD you have everything you need at your fingertips at Kingsview Estate Landsdale.

Just 17kms from the city, short drive to Hillarys Boat Harbour and the acclaimed Swan Valley wine region, this master planned community will feature new schools, neighbourhood shopping centre, expansive parkland, cycleways and playgrounds.

Stage 1 comprises of 16 premium elevated lots ranging in size from 427sqm to 480sqm located close to future schools and parks, perfect for family living.

For further details please contact Stan on 0418 949 875.