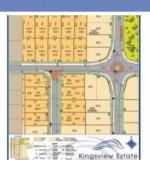

## Lot Kingsview Estate Street, Landsdale

## Kingsview Estate Stage 1 Now Selling!

As one of the closest new land estates to Perths CBD you have everything you need at your fingertips at Kingsview Estate Landsdale.

Just 17kms from the city, short drive to Hillarys Boat Harbour and the acclaimed Swan Valley wine region, this master planned community will feature new schools, neighbourhood shopping centre, expansive parkland, cycleways and playgrounds.

Stage 1 comprises of 16 premium elevated lots ranging in size from 427sqm to 480sqm located close to future schools and parks, perfect for family living.

For further details please contact Stan on 0418 949 875.