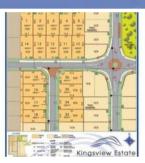

## Lot Lot 35 Kingsview Estate Street, Landsdale

## Kingsview Estate Stage 1 Now Selling!

As one of the closest new land estates to Perths CBD you have everything you need at your fingertips at Kingsview Estate Landsdale.

Just 17kms from the city, short drive to Hillarys Boat Harbour and the acclaimed Swan Valley wine region, this master planned community will feature new schools, neighbourhood shopping centre, expansive parkland, cycleways and playgrounds.

Stage 1 comprises of 16 premium elevated lots ranging in size from 427sqm to 480sqm located close to future schools and parks, perfect for family living.

For further details please contact Stan on 0418 949 875.