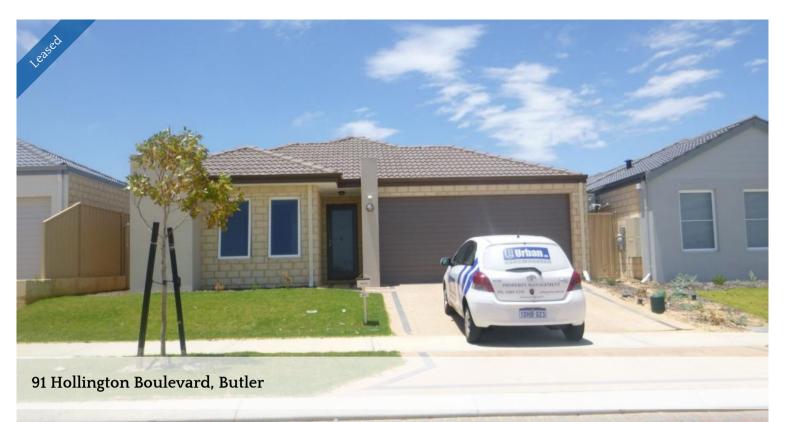

## \*\*VIEWING: MONDAY 4TH FEB AT 4.00PM SHARP\*\*

Near new spacious four bedroom two bathroom home features theatre room and separate living/dining area, modern kitchen with stainless steel appliances, activity room, air con to main bedroom and living area, built in robes to all bedrooms, double garage, paved alfresco area and great size yard with easy care gardens all reticulated. No Pets.

# 

Price \$430 per week
Property Type Rental
Property ID 872