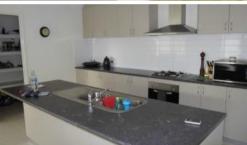

- \*Built in Robes to Bedrooms
- \*Split System Air Conditioning
- \*Gas Cooking
- \*Dishwasher
- \*Landscaped Gardens with Retic System
- \*Double Lock Up Garage
- \*Security Alarm
- \*Separate Study