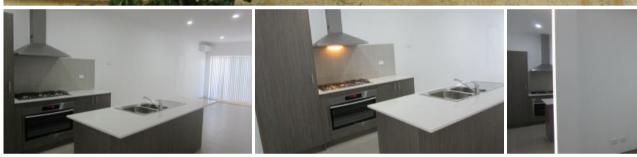

\* Modern and stylish kitchen with stainless steel Westinghouse Appliances with plenty cupboards and stone bench top.

- \* Gas hob
- \* Dishwasher
- \* Theatre
- \*Separate Laundry
- \* Main Bathroom with modern natural decor
- \* Lane entry to double lock-up carport with remote control
- \* Split System Air Conditioning
- \* Easy care reticulated gardens