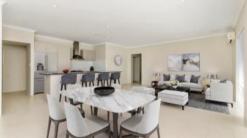

2 Bathrooms

Theatre Room

High ceilings to living area

Gourmet kitchen with stone benchtops

Airconditioning

Alarm system

Afresco under main roof

Retic Gardens on 452sqm block